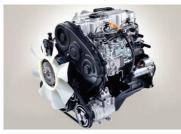

## **SPECIFICATIONS**

| Engine                                 |                                                                                        |
|----------------------------------------|----------------------------------------------------------------------------------------|
| Туре                                   | 2,6L Euro II diesel natural aspirated                                                  |
| Bore x Stroke (mm)                     | 91,1 × 100                                                                             |
| Compression Ratio                      | 22:1                                                                                   |
| Max. Power (ps/rpm)                    | 79 @4,000                                                                              |
| Max.Torque (nm/rpm)                    | 167 @ 2,200                                                                            |
| Valve System                           | Single overhead camshaft, 2 valves / cylinder                                          |
| Fuel System                            | Min-Max type governor, bosch type injection pump                                       |
| Fuel type                              | Diesel                                                                                 |
| Fuel Tank (I)                          | 65                                                                                     |
| Suspension                             |                                                                                        |
| Front                                  | Double Wishbone & Torsion Bar with ø 25mm Stabilizer Bar                               |
| Rear                                   | Semi-elliptic Laminated Leaf Springs                                                   |
| Load apacity                           |                                                                                        |
| Load Area                              | 4539 mm <sup>2</sup>                                                                   |
| Maximum Towing Weight (Braked Trailer) | 1 Ton                                                                                  |
| Steering                               |                                                                                        |
| Туре                                   | Hydraulic Power Assisted (Rack and Pinion with Collapsible Universal Joint and Column) |
| MinimumTurning Radius (m)              | 5.3                                                                                    |
| Wheels and Tyres                       |                                                                                        |
| Wheel                                  | Steel Rim 6.0J x 15"                                                                   |
| Tyre (mm)                              | 195 / 70 R15 C                                                                         |
| Spare Tyre                             | Full Size Steel Rim                                                                    |
| Brakes                                 |                                                                                        |
| Front (mm)                             | ø 274 mm Ventilated disc                                                               |
| Rear (mm)                              | ø 260 mm Solid Drum                                                                    |
| Load Sensing Proportioning Valve       | Standard                                                                               |
| Brake Booster                          | 8 + 9" Tandem                                                                          |
| Drivetrain                             |                                                                                        |
| Transmission                           | 5 speed Manual                                                                         |

Efficient gauge cluster design

Rear Flat High Deck

Naturally Aspirated 2.6L diesel engine

Disclaimer: For exact models, specifications and colors - please consult your Hyundai dealer. Some of the equipment illustrated or described in this leaflet may not be supplied as standard equipment and may be available at extra cost, Hyundai Nishat Motor (Private) Limited reserves the right to change specifications and equipment without prior notice.