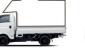

4,850

1,235

VAN

dimensions are based on standard cab extra-long wheel base pictured here \* Abov

**FEATURES** 

Hood

AM/FM/BT/AUX/USB Audio System

Roomy Interior