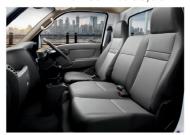

4,850

1,235

VAN

dimensions are based on standard cab extra-long wheel base pictured here \* Abov

**FEATURES** 

Hood

AM/FM/BT/AUX/USB Audio System

Roomy Interior