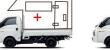

Ventilated disc                                                               |
| Rear (mm)                              | ø 260 mm Solid Drum                                                                    |
| Load Sensing Proportioning Valve       | Standard                                                                               |
| Brake Booster                          | 8 + 9" Tandem                                                                          |
| Drivetrain                             |                                                                                        |
| Transmission                           | 5 speed Manual                                                                         |

APPLICATIONS



FLAT DECK

DIMENSIONS

1,485 \_

1,740

B



AMBULANCE

1,420

1-B, Aziz Avenue, Canal Bank Road, Gulberg V, Lahore

Phone +92-42-111 111 466, www.hyundai-nishat.com

IN Hyundai Nishat Motor (Pvt.) Ltd.

f 💿 in 🕨 hyundaipakistan



1,185

1

SECURITY VAN

2,430

4,850

1,235



VAN





dimensions are based on standard cab extra-long wheel base pictured here \* Abov

**FEATURES** 



Hood



AM/FM/BT/AUX/USB Audio System



Roomy Interior



Efficient gauge cluster design



Rear Flat High Deck



Naturally Aspirated 2.6L diesel engine

Disclaimer: For exact models, specifications and colors - please consult your Hyundai dealer. Some of the equipment illustrated or described in this leaflet may not be supplied as standard equipment and may be available at extra cost, Hyundai Nishat Motor (Private) Limited reserves the right to chan