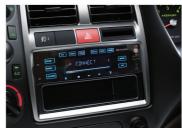

4,850

1,235

VAN

dimensions are based on standard cab extra-long wheel base pictured here \* Abov

**FEATURES** 

Hood

AM/FM/BT/AUX/USB Audio System

Roomy Interior