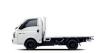

(mm)                             | ø 274 mm Ventilated disc                                                               |
| Rear (mm)                              | ø 260 mm Solid Drum                                                                    |
| Load Sensing Proportioning Valve       | Standard                                                                               |
| Brake Booster                          | 8 + 9" Tandem                                                                          |
| Drivetrain                             |                                                                                        |
| Transmission                           | 5 speed Manual                                                                         |

APPLICATIONS



FLAT DECK

DIMENSIONS

1,485 \_

1,740

B



AMBULANCE

1,420

1-B, Aziz Avenue, Canal Bank Road, Gulberg V, Lahore

Phone +92-42-111 111 466, www.hyundai-nishat.com

IN Hyundai Nishat Motor (Pvt.) Ltd.

f 💿 in 🕨 hyundaipakistan



1,185

1

SECURITY VAN

2,430

4,850

1,235



VAN





dimensions are based on standard cab extra-long wheel base pictured here \* Abov

**FEATURES** 



Hood



AM/FM/BT/AUX/USB Audio System



Roomy Interior



Efficient gauge cluster design



Rear Flat High Deck



Naturally Aspirated 2.6L diesel engine

Disclaimer: For exact models, specifications and colors - please consult your Hyundai dealer. Some of the equipment illustrated or described in this leaflet may not be supplied as standard equipment and may be available at extra cost, Hyundai Nishat Motor